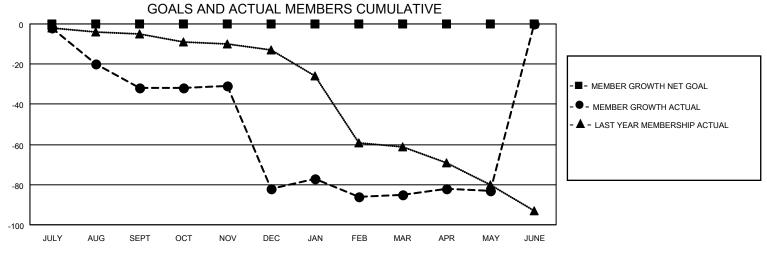

## District 7 N

| Clubs                 |               |           |               | Members               |                        |                         |                                                    |
|-----------------------|---------------|-----------|---------------|-----------------------|------------------------|-------------------------|----------------------------------------------------|
| RESULTS FOR 2021-2022 |               |           |               | RESULTS FOR 2021-2022 |                        |                         |                                                    |
| QUARTER               | NEW CLUB GOAL | NEW CLUBS | DROPPED CLUBS | QUARTER MEME          | BER GROWTH NET<br>GOAL | MEMBER GROWTH<br>ACTUAL | DROPPED<br>MEMBERS ACTUAL<br>(including transfers) |
| JULY/AUG/SEPT         | 0             | 0         | 1             | JULY/AUG/SEPT         | 0                      | 6                       | 38                                                 |
| OCT/NOV/DEC           | 0             | 0         | 2             | OCT/NOV/DEC           | 0                      | 7                       | 56                                                 |
| JAN/FEB/MAR           | 0             | 0         | 0             | JAN/FEB/MAR           | 0                      | 9                       | 12                                                 |
| APR/MAY/JUNE          | 0             | 0         | 0             | APR/MAY/JUNE          | 0                      | 11                      | 9                                                  |